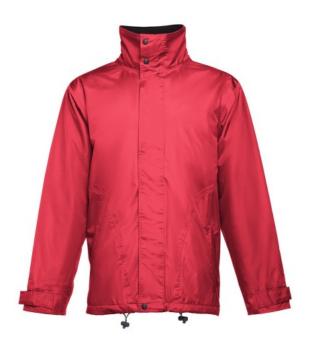

## **Specification**

Padded parka (unisex) 100% polyester (exterior: 240 g/m² 100% polyester pongee 240 and waterproof PVC coating, interior: 65 g/m² 100% polyester taffeta, filling: 100% polyester 80 g/m²). Collar lined with black polar mesh (fastened with velcro strip). Foldable collar hood, adjustable with black stoppers. Opening with flap, coloured zip, velcro and snap buttons in black. Contains 2 outer pockets with flap and 2 inner pockets (1 for mobile phone) with velcro closure. Inner 2x2 ribbed mesh cuffs and adjustable outer cuffs with velcro straps. Thermo-sealed seams. Zippered lower back access for easy customisation. Sizes: XS, S, M, L, XXL