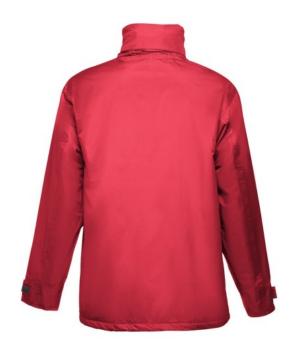

## **Specification**

Padded parka (unisex) 100% polyester (exterior: 240 g/m² 100% polyester pongee 240 and waterproof PVC coating, interior: 65 g/m² 100% polyester taffeta, filling: 100% polyester 80 g/m²). Collar lined with black polar mesh (fastened with velcro strip). Foldable collar hood, adjustable with black stoppers. Opening with flap, coloured zip, velcro and snap buttons in black. Contains 2 outer pockets with flap and 2 inner pockets (1 for mobile phone) with velcro closure. Inner 2x2 ribbed mesh cuffs and adjustable outer cuffs with velcro straps. Thermo-sealed seams. Zippered lower back access for easy customisation. Sizes: XS, S, M, L, XXL